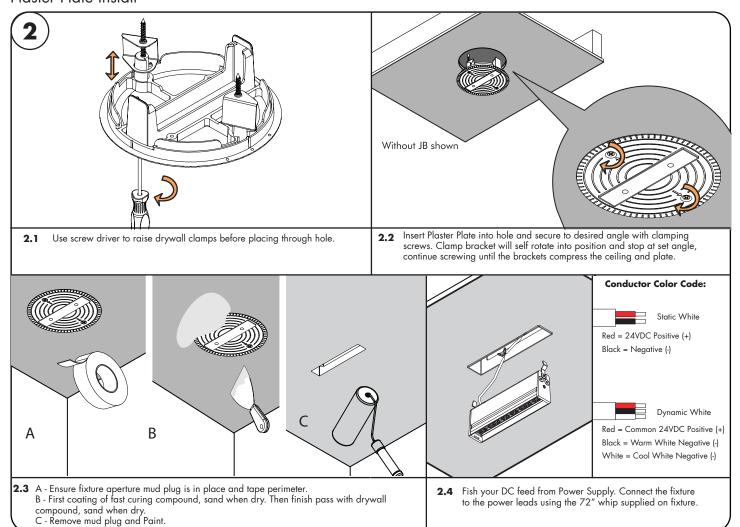

cutout for easy access.

### Mounting Method 1B: New Construction Install (SLD-5 Shown)



#### Stenos Linear Trimless Downlights

#### Please read all instructions prior to installation and keep for future reference!

- 1. PRODUCT TO BE INSTALLED BY A QUALIFIED ELECTRICIAN
- 2. USE ONLY WITH CLASS 2 POWER UNIT
- **3.** 24 VOLTS DC

- 4. SUITABLE FOR WET LOCATION (COVERED CEILING)
- 5. TYPE IC, INHERENTLY PROTECTED
- 6. AIRTIGHT PER ASTM E283



7777 Merrimac Av Niles, IL 60714 T 224.333.6033 F 224.757.7557 info@luminii.com www.luminii.com

REVO.5 12052023

3/5

# Junction Box Housing Install (OPTIONAL)



For Optional Junction Box Housing install, knock out desired box entry. Connect fitting and supply cable Mount to Diecast Plaster Plate with supplied srews.

### Plaster Plate Install



#### Stenos Linear Trimless Downlights

### Please read all instructions prior to installation and keep for future reference!

- 1. PRODUCT TO BE INSTALLED BY A QUALIFIED ELECTRICIAN
- 2. USE ONLY WITH CLASS 2 POWER UNIT
- 3. 24 VOLTS DC

- 4. SUITABLE FOR WET LOCATION (COVERED CEILING)
- 5. TYPE IC, INHERENTLY PROTECTED
- 6. AIRTIGHT PER ASTM E283



7777 Merrimac Ave Niles, IL 60714 T 224.333.6033 F 224.757.7557 info@luminii.com www.luminii.com

REVO.5 12052023

4/5

### Plaster Plate Install



### Fixture Removal



#### Stenos Linear Trimless Downlights

#### Please read all instructions prior to installation and keep for future reference!

1. PRODUCT TO BE INSTALLED BY A QUALIFIED ELECTRICIAN

Accessory Install & Removal

- 2. USE ONLY WITH CLASS 2 POWER UNIT
- **3.** 24 VOLTS DC