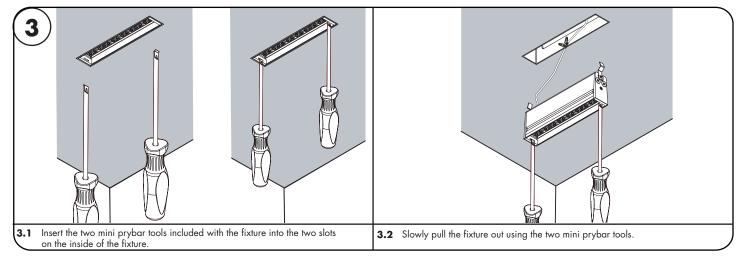

.com www.luminii.com

REVO.5 12052023

3/5

# Junction Box Housing Install (OPTIONAL)



For Optional Junction Box Housing install, knock out desired box entry. Connect fitting and supply cable Mount to Diecast Plaster Plate with supplied srews.

### Plaster Plate Install



#### Stenos Linear Trimless Downlights

### Please read all instructions prior to installation and keep for future reference!

- 1. PRODUCT TO BE INSTALLED BY A QUALIFIED ELECTRICIAN
- 2. USE ONLY WITH CLASS 2 POWER UNIT
- 3. 24 VOLTS DC

- 4. SUITABLE FOR WET LOCATION (COVERED CEILING)
- 5. TYPE IC, INHERENTLY PROTECTED
- 6. AIRTIGHT PER ASTM E283



7777 Merrimac Ave Niles, IL 60714 T 224.333.6033 F 224.757.7557 info@luminii.com www.luminii.com

REVO.5 12052023

4/5

### Plaster Plate Install



### Fixture Removal



#### Stenos Linear Trimless Downlights

#### Please read all instructions prior to installation and keep for future reference!

1. PRODUCT TO BE INSTALLED BY A QUALIFIED ELECTRICIAN

Accessory Install & Removal

- 2. USE ONLY WITH CLASS 2 POWER UNIT
- **3.** 24 VOLTS DC

- 4. SUITABLE FOR WET LOCATION (COVERED CEILING)
- 5. TYPE IC, INHERENTLY PROTECTED
- 6. AIRTIGHT PER ASTM E283



Niles, IL 60714 T 224.333.6033 F 224.757.7557 info@luminii.com www.luminii.com

5/5

# 12052023

REVO.5



Optional lens accessories can be simply snapped into the fixture LED bar to secure.

4.2 If needed: Lens accessory can be removed by inserting the mini prybar tool in between the endcap and the fixture head. Followed by a careful gentle prying out of the accessory.

### Aimming Fixture