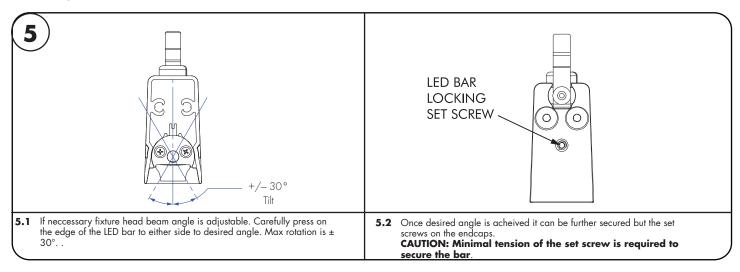

ixture Removal



#### Stenos Linear Trimless Downlights

#### Please read all instructions prior to installation and keep for future reference!

1. PRODUCT TO BE INSTALLED BY A QUALIFIED ELECTRICIAN

Accessory Install & Removal

- 2. USE ONLY WITH CLASS 2 POWER UNIT
- **3.** 24 VOLTS DC

- 4. SUITABLE FOR WET LOCATION (COVERED CEILING)
- 5. TYPE IC, INHERENTLY PROTECTED
- 6. AIRTIGHT PER ASTM E283



Niles, IL 60714 T 224.333.6033 F 224.757.7557 info@luminii.com www.luminii.com

5/5

# 12052023

REVO.5



Optional lens accessories can be simply snapped into the fixture LED bar to secure.

4.2 If needed: Lens accessory can be removed by inserting the mini prybar tool in between the endcap and the fixture head. Followed by a careful gentle prying out of the accessory.

### Aimming Fixture