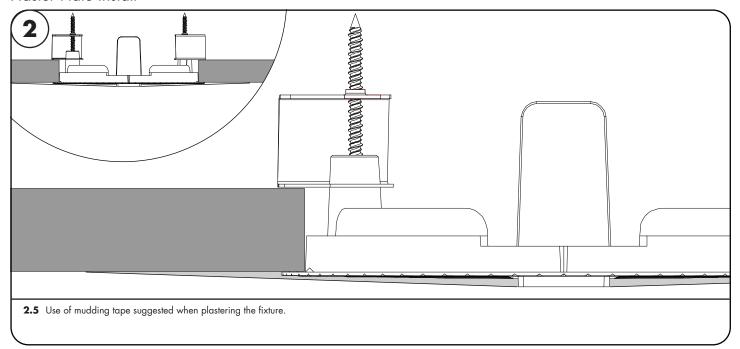

4.757.7557 info@luminii.com www.luminii.com

REVO.5 12052023

3/5

# Junction Box Housing Install (OPTIONAL)



For Optional Junction Box Housing install, knock out desired box entry. Connect fitting and supply cable Mount to Diecast Plaster Plate with supplied srews.

### Plaster Plate Install



#### Stenos Linear Trimless Downlights

### Please read all instructions prior to installation and keep for future reference!

- 1. PRODUCT TO BE INSTALLED BY A QUALIFIED ELECTRICIAN
- 2. USE ONLY WITH CLASS 2 POWER UNIT
- 3. 24 VOLTS DC

- 4. SUITABLE FOR WET LOCATION (COVERED CEILING)
- 5. TYPE IC, INHERENTLY PROTECTED
- 6. AIRTIGHT PER ASTM E283



7777 Merrimac Ave Niles, IL 60714 T 224.333.6033 F 224.757.7557 info@luminii.com www.luminii.com

REVO.5 12052023

4/5

### Plaster Plate Install



### Fixture Removal



#### Stenos Linear Trimless Downlights

#### Please read all instructions prior to installation and keep for future reference!

1. PRODUCT TO BE INSTALLED BY A QUALIFIED ELECTRICIAN

Accessory Install & Removal

- 2. USE ONLY WITH CLASS 2 POWER UNIT
- **3.** 24 VOLTS DC

- 4. SUITABLE FOR WET LOCATION (COVERED CEILING)
- 5. TYPE IC, INHERENTLY PROTECTED
- 6. AIRTIGHT PER ASTM E283



Niles, IL 60714 T 224.333.6033 F 224.757.7557 info@luminii.com www.luminii.com

5/5

# 12052023

REVO.5



Optional lens accessories can be simply snapped into the fixture LED bar to secure.

4.2 If needed: Lens accessory can be removed by inserting the mini prybar tool in between the endcap and the fixture head. Followed by a careful gentle prying out of the accessory.

### Aimming Fi