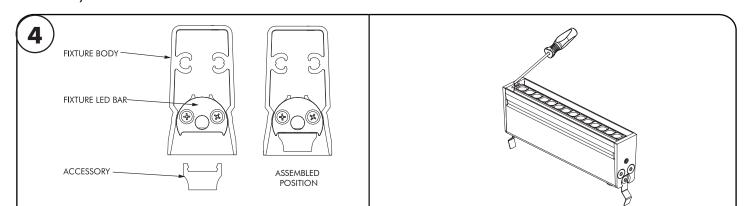

#### Please read all instructions prior to installation and keep for future reference!

1. PRODUCT TO BE INSTALLED BY A QUALIFIED ELECTRICIAN

Accessory Install & Removal

- 2. USE ONLY WITH CLASS 2 POWER UNIT
- **3.** 24 VOLTS DC

# 12052023

REVO.5

Optional lens accessories can be simply snapped into the fixture LED bar to secure.

4.2 If needed: Lens accessory can be removed by inserting the mini prybar tool in between the endcap and the fixture head. Followed by a careful gentle prying out of the accessory.