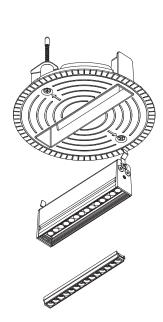

Stenos Linear Trimless Downlights

### Please read all instructions prior to installation and keep for future reference!

- 1. PRODUCT TO BE INSTALLED BY A QUALIFIED ELECTRICIAN
- 2. USE ONLY WITH CLASS 2 POWER UNIT
- 3. 24 VOLTS DC

- 4. SUITABLE FOR WET LOCATION (COVERED CEILING)
  5. TYPE IC, INHERENTLY PROTECTED
- 6. AIRTIGHT PER ASTM E283



REVO.5

12052023

7777 Merrimac Ave Niles, IL 60714 T 224.333.6033 F 224.757.7557 info@luminii.com www.luminii.com

1/5







#### Stenos Linear Trimless Downlights

#### Please read all instructions prior to installation and keep for future reference!

- 1. PRODUCT TO BE INSTALLED BY A QUALIFIED ELECTRICIAN
- 2. USE ONLY WITH CLASS 2 POWER UNIT

mark on floor.

**3.** 24 VOLTS DC

- 4. SUITABLE FOR WET LOCATION (COVERED CEILING)
- 5. TYPE IC, INHERENTLY PROTECTED
- 6. AIRTIGHT PER ASTM E283



Niles, IL 60714 T 224.333.6033 F 224.757.7557 info@luminii.com www.luminii.com

REVO.5 12052023

2/5

\*Note: The "Cutting Tool" aka RotoZip cutter will follow the hole in the Plaster Frame as a guide to create the hole which keeps everything concentric\*

# Mounting Method 1A: Retrofit Install



1A Using appropriate hole saw or drywall cutter, drill/cut location for fixture. Fish the power lead wires from Power Suppl