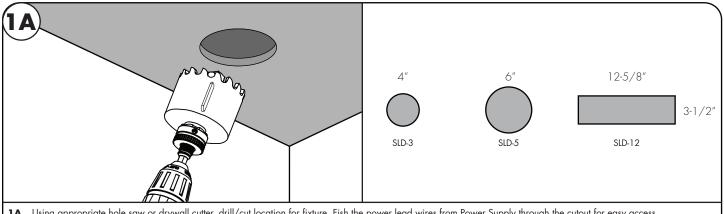

# Mounting Method 1A: Retrofit Install

1A Using appropriate hole saw or drywall cutter, drill/cut location for fixture. Fish the power lead wires from Power Supply through the cutout for easy access.