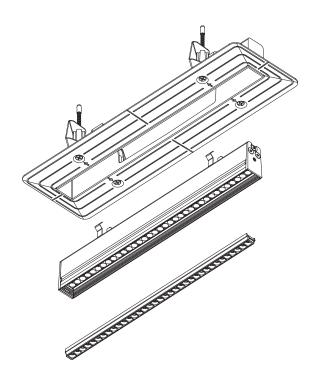

# Junction Box Housing Install (OPTIONAL)

For Optional Junction Box Housing install, knock out desired box entry. Connect fitting and supply cable Mount to Diecast Plaster Plate with supplied srews.

### Plaster Plate Install