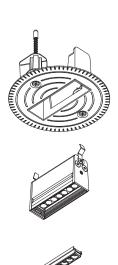

Stenos Linear Trimless Downlights

### Please read all instructions prior to installation and keep for future reference!

- 1. PRODUCT TO BE INSTALLED BY A QUALIFIED ELECTRICIAN
- 2. USE ONLY WITH CLASS 2 POWER UNIT
- 3. 24 VOLTS DC

- 4. SUITABLE FOR WET LOCATION (COVERED CEILING)
  5. TYPE IC, INHERENTLY PROTECTED
- 6. AIRTIGHT PER ASTM E283



REVO.5

12052023

7777 Merrimac Ave Niles, IL 60714 T 224.333.6033 F 224.757.7557 info@luminii.com www.luminii.com

1/5







#### Stenos Linear Trimless Downlights

#### Please read all instructions prior to installation and keep for future reference!

- 1. PRODUCT TO BE INSTALLED BY A QUALIFIED ELECTRICIAN
- 2. USE ONLY WITH CLASS 2 POWER UNIT

mark on floor.

**3.** 24 VOLTS DC

- 4. SUITABLE FOR WET LOCATION (COVERED CEILING)
- 5. TYPE IC, INHERENTLY PROTECTED
- 6. AIRTIGHT PER ASTM E283



Niles, IL 60714 T 224.333.6033 F 224.757.7557 info@luminii.com www.luminii.com

REVO.5 12052023

2/5

\*Note: The "Cutting Tool" aka RotoZip cutter will follow the hole in the Plaster Frame as a guide to create the hole which keeps everything concentric\*

# Mounting Method 1A: Retrofit Install



1A Using appropriate hole saw or drywall cutter, drill/cut location for fixture. Fish the power lead wires from Power Sup