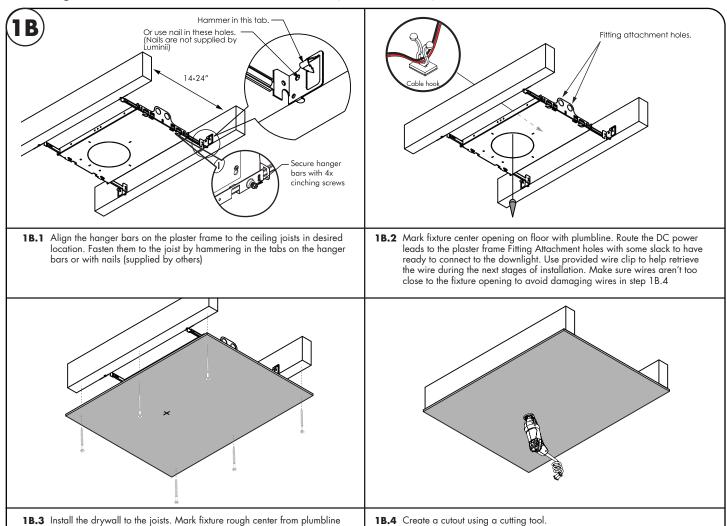

### Mounting Method 1B: New Construction Install (SLD-5 Shown)

2/5

\*Note: The "Cutting Tool" aka RotoZip cutter will follow the hole in the Plaster Frame as a guide to create the hole which keeps everything concentric\*