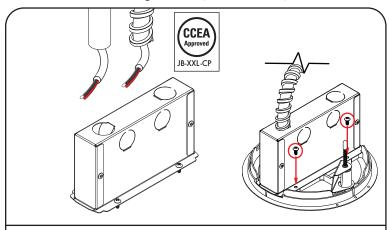

# Junction Box Housing Install (OPTIONAL)

For Optional Junction Box Housing install, knock out desired box entry. Connect fitting and supply cable Mount to Diecast Plaster Plate with supplied srews.