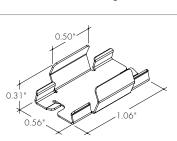

## **Mounting Clips**

**MB-MKRC-G** Stainless Steel Gypsum Surface Mounting Bracket MB-MKRC-H Stainless Steel Hard Surface Mounting Bracket -GS -HS

## Endcaps

EC-MKRC-F-H3-XX Endcap

EC-MKRC-F-H8-XX Endcap with slot

| ХХ | Color           |  |
|----|-----------------|--|
| SA | Silver Anodized |  |
| WH | White           |  |
| BK | Black           |  |
| BZ | Bronze          |  |