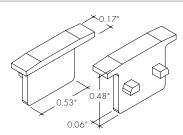

## Endcaps

EC-MKRC-F-H3-XX Endcap

EC-MKRC-F-H8-XX Endcap with slot

| ХХ | Color           |  |
|----|-----------------|--|
| SA | Silver Anodized |  |
| WH | White           |  |
| BK | Black           |  |
| BZ | Bronze          |  |