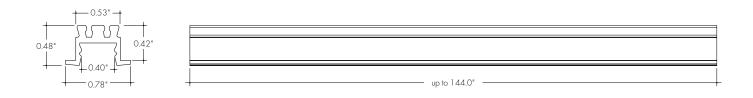

### **Features**

The MKR Channel is a linear aluminum extrusion that has been designed to fit many recess mount LED lighting needs. The discrete profile and neutral finish allow for the perfect fit in multiple mounting surfaces for any application. Channels come with specified Mounting Clips and End Caps.

### Finish

Silver anodized, White, Black, Bronze

### **Diffuser Lens**

Polycarbonate, snap-in-place, UV resistant

### Mounting

Multiple mounting clips

## **Product Dimensions**



### INCLUDED MOUNTING ACCESSORIES

| EXTRUSION LENGTH | END CAP PAIR | HARD SURFACE<br>MOUNTING BRACKET | GYPSUM SURFACE<br>MOUNTING BRACKET |
|------------------|--------------|----------------------------------|------------------------------------|
| 48″              | 1            | 3                                | 3                                  |
| 72″              | 1            | 4                                | 4                                  |
| 96″              | 1            | 5                                | 5                                  |
| 120″             | 1            | 6                                | 6                                  |
| 144″             | 1            | 7                                | 7                                  |

Each p