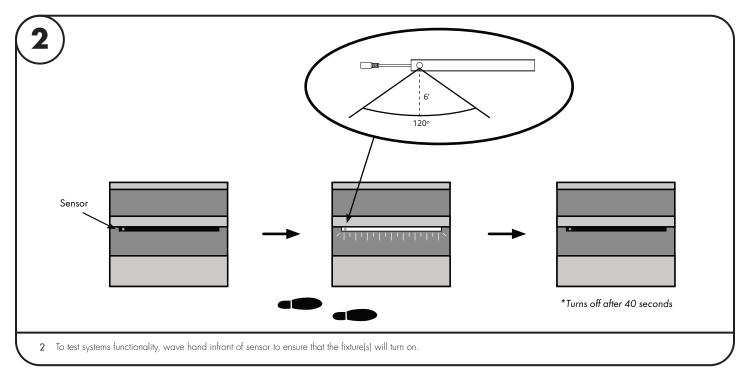

by a qualified electrician.
  - 4. Suitable for damp locations
- Use only with class 2 power unit 2.
- 5. Surface mount only
- 6. Suitable for installation within the closet storage space

3. 24 volts DC

7777 Merrimac Ave Niles, IL 60714 T 224.333.6033 F 224.757.7557 info@luminii.com Page 3 of 4 | www.luminii.com







#### Please read all instructions prior to installation and keep for future reference!

- 1. Product to be installed by a qualified electrician.
- Use only with class 2 power unit
  24 volts DC

- 4. Suitable for damp locations
- 5. Surface mount only
- 6. Suitable for installation within the closet storage space

Ilumir 7777 Merrimac Ave Niles, IL 60714 T 224.333.6033 F 224.757.7557 info@luminii.com Page 4 of 4 www.luminii.com

#### **Option 1: With Internal Sensor**





#### Please read all instructions prior to installation and keep for future reference!

- 1. Product to be installed by a qualified electrician.
- Use only with
  24 volts DC Use only with class 2 power unit

**Option 2: With External Sensor** 

- 4. Suitable for damp locations
- 6. Suitable for installation within the closet storage space

- D am F ΠſΓ di l' IR1, IR2, IR3 Sensor Linear Fixture with Static White or Warm Dim ±∎1772---III ----TITE HHC D---IR1, IR2, IR3 Sensor Linear Fixtures with Static White or Warm Dim CD. ----Tro ==== LYC (Y-Splitter) Linear Fixtures with Static White or Warm Dim IR1, IR2, IR3 Sensor 1 Wiring Diagram for built in motion sensor option.



7777 Merrimac Ave Niles, IL 60714 T 224.333.6033 F 224.757.7557 info@luminii.com www.luminii.com

Page 5 of 4

**II**