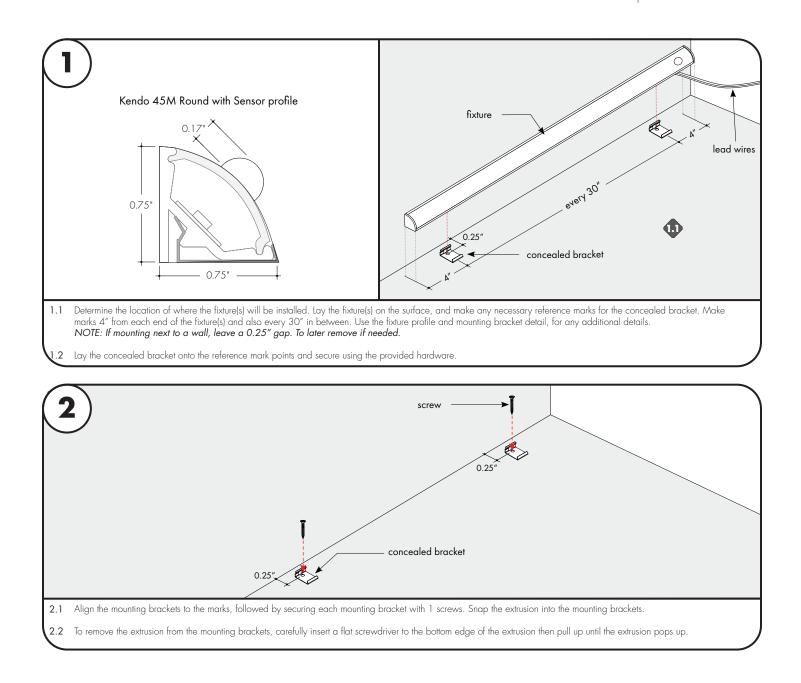

### Please read complete instruction prior to installation and keep for future reference!

Page 1 of 4

Kendo 45M Round with Sensor

Instruction page index:

- Mounting bracket installation 2
  - Connect to Power 3