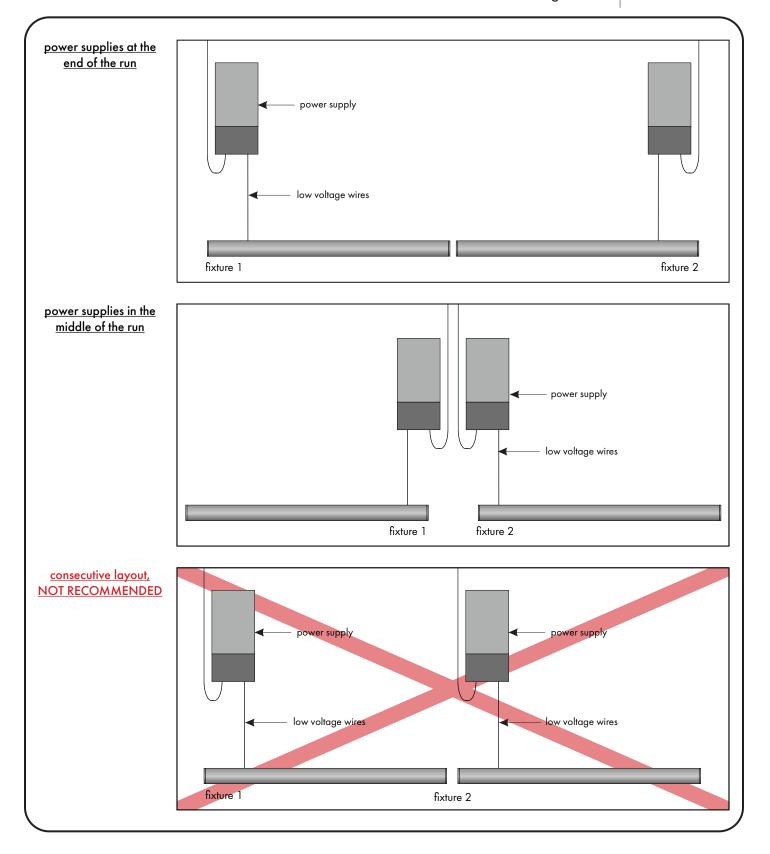

closet storage space

- D am F ΠſΓ di l' IR1, IR2, IR3 Sensor Linear Fixture with Static White or Warm Dim ±∎1772---III ----TITE HHC D---IR1, IR2, IR3 Sensor Linear Fixtures with Static White or Warm Dim CD. ----Tro ==== LYC (Y-Splitter) Linear Fixtures with Static White or Warm Dim IR1, IR2, IR3 Sensor 1 Wiring Diagram for built in motion sensor option.



7777 Merrimac Ave Niles, IL 60714 T 224.333.6033 F 224.757.7557 info@luminii.com www.luminii.com

Page 5 of 4

**II** lumir

#### Please read all instructions prior to installation and keep for future reference!

- 1. Product to be installed by a qualified electrician.
- Use only with class 2 power unit
  24 volts DC

- 4. Suitable for damp locations 5. Surface mount only
- 6. Suitable for installation within the closet storage space





7777 Merrimac Ave

Niles, IL 60714 T 224.333.6033

F 224.757.7557

info@luminii.com

www.luminii.com

Page 6 of 4