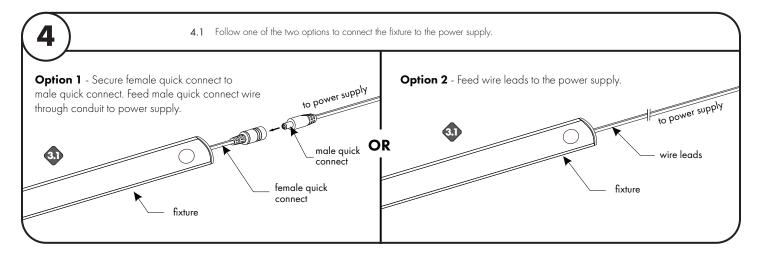

### Please read complete instruction prior to installation and keep for future reference!

Page 1 of 4

Kendo 45M Round with Sensor

Instruction page index:

- Mounting bracket installation 2
  - Connect to Power 3