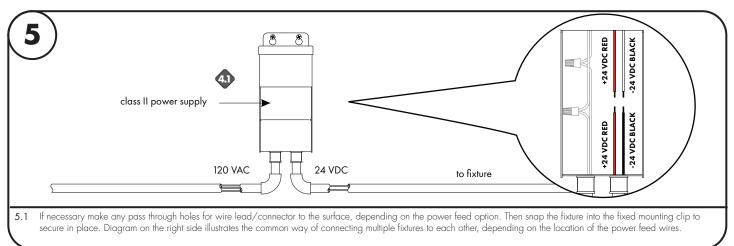

### Please read complete instruction prior to installation and keep for future reference!

Page 1 of 4

Kendo 45M Round with Sensor

Instruction page index:

- Mounting bracket installation 2
  - Connect to Power 3