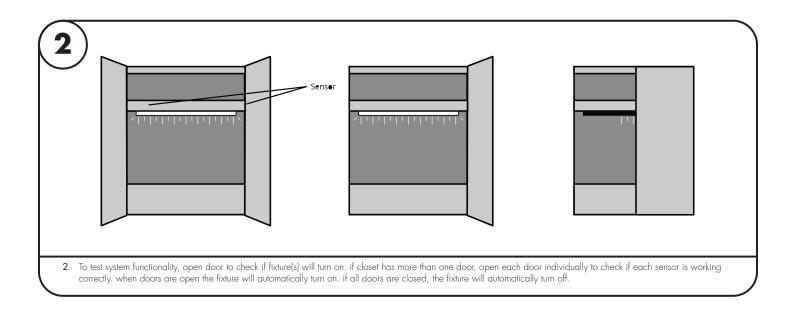

T 224.333.6033 F 224.757.7557 info@luminii.com Page 4 of 4 www.luminii.com

#### **Option 1: With Internal Sensor**





#### Please read all instructions prior to installation and keep for future reference!

- 1. Product to be installed by a qualified electrician.
- Use only with
  24 volts DC Use only with class 2 power unit

**Option 2: With External Sensor** 

- 4. Suitable for damp locations
- 6. Suitable for installation within the closet storage space

- D am F ΠſΓ di l' IR1, IR2, IR3 Sensor Linear Fixture with Static White or Warm Dim ±∎1772---III ----TITE HHC D---IR1, IR2, IR3 Sensor Linear Fixtures with Static White or Warm Dim CD. ----Tro ==== LYC (Y-Splitter) Linear Fixtures with Static White or Warm Dim IR1, IR2, IR3 Sensor 1 Wiring Diagram for built in motion sensor option.



7777 Merrimac Ave Niles, IL 60714 T 224.333.6033 F 224.757.7557 info@luminii.com www.luminii.com

Page 5 of 4

**II** lumir

#### Please read all instructions prior to installation and keep for future reference!

- 1. Product to be installed by a qualified electrician.
- Use only with class 2 power unit
  24 volts DC

- 4. Suitable for damp locations 5. Surface mount only
- 6. Suitable for installation within the closet storage space





7777 Merrimac Ave

Niles, IL 60714 T 224.333.6033

F 224.757.7557

info@luminii.com

www.luminii.com

Page 6 of 4