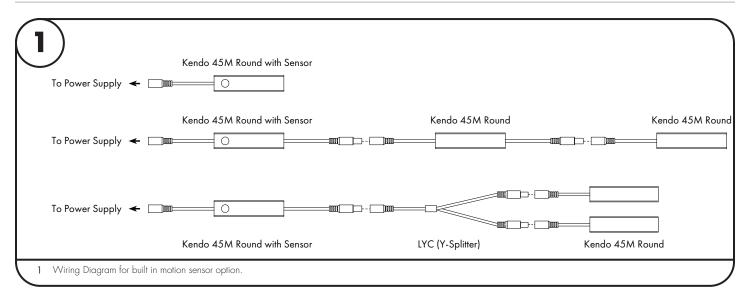

#### **Option 1: With Internal Sensor**

**Option 2: With External Sensor** 

- 4. Suitable for damp locations
- 6. Suitable for installation within the closet storage space

- D am F ΠſΓ di l' IR1, IR2, IR3 Sensor Linear Fixture with Static White or Warm Dim ±∎1772---III ----TITE HHC D---IR1, IR2, IR3 Sensor Linear Fixtures with Static White or Warm Dim CD. ----Tro ==== LYC (Y-Splitter) Linear Fixtures with Static White or Warm Dim IR1, IR2, IR3 Sensor 1 Wiring Diagram for built in motion sensor option.