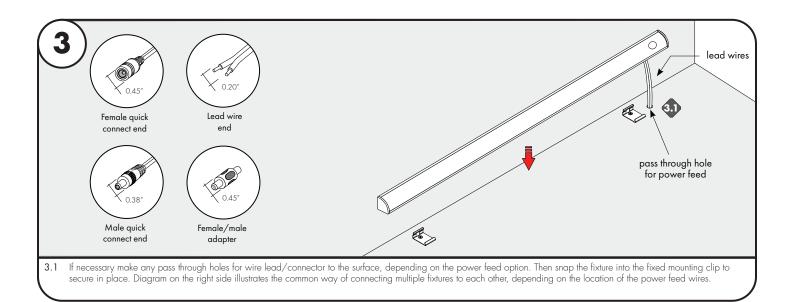

### Please read complete instruction prior to installation and keep for future reference!

Page 1 of 4

Kendo 45M Round with Sensor

Instruction page index:

- Mounting bracket installation 2
  - Connect to Power 3